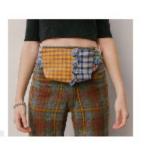

## REPURPOSING QUILT - MAIN

- \* WEEK 3 (MARCH 14)
- \* BRACELETS // FANNY PACK // HOBO BAG