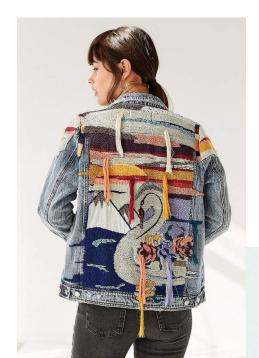

## PATCHWORK JACKETS - MAIN

- \* WEEK 1 (JANUARY 10-14)
- \* 3 PATCHWORK JACKETS