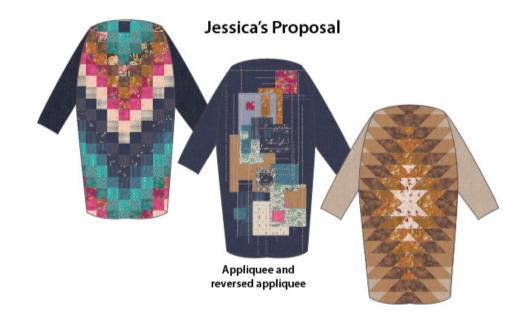

## REVERSE APPLIQUE JACKET - FILLER

- \* WEEK 4 (MARCH 21)
- \* REVERSE APPLIQUE JACKET

#### TO BE DETERMINED:

- \* FABRICS FOR EACH PROJECT
- \* TIMELINE TO BEGIN PROJECTS
- \* MOCKUP FOR REVERSE APPLIQUE PROJECT
- \* LAST PROJECT OF CAMPAIGN (HOME DECOR)
- \* WHICH PROJECTS WILL HAVE TUTORIALS (VIDEO OR BLOG POST)
- \* WILL WE BE EXCLUDING DENIM FROM ALL PROJECTS