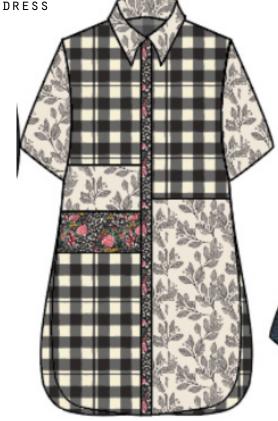

# SHIRT DRESS - FILLER

\* WEEK 2 (JANUARY 17)

\* COLLARED SHIRT DRESS

### IG/FB/TW

- \* ONE POST ON FEED
- \* CAPTION: "#AGFPATCHWORKSTORIES: