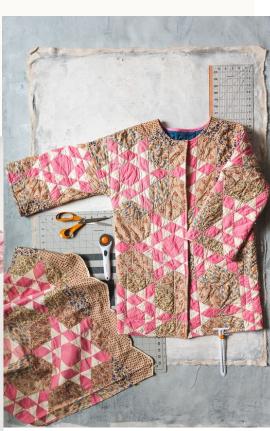

## PATCHWORK JACKETS - MAIN

- \* WEEK 1 (JANUARY 10-14)
- \* 3 PATCHWORK JACKETS

### IG/FB/TW

- \* THREE POSTS POSTED SEPARATELY THROUGHOUT DAY
- \* CAPTION: "#AGFPATCHWORKSTORIES: