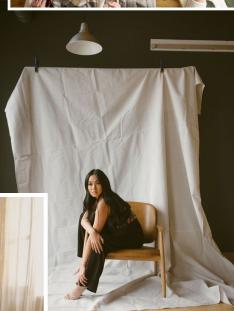

# VISUAL IDEATION

PROPS COLORS: TYPEFACE

- \* BACKDROP STAND
- \* ST00L
- \* LIGHT COLORED FABRIC
- \* CLAMPS
- \* DRIED FLORALS

### SETTING

- \* STUDIO LIGHTING
- \* CAUGHT ON FILM
- \* OUTDOOR STUDIO
- \* WAREHOUSE

#### IMPORTANT IDEAS TO KEEP IN MIND

- \* WINTER/SPRING SEASON
- \* WANT TO INCORPORATE PURE SOLIDS
- \* STREETWEAR FASHION FILM PHOTOGRAPHY INSPO
- \* FOCUS ON ONE TECHNIQUE THAT MAKES EACH PROJECT SPECIAL
- \* INCLUDE FLANNEL AS A SUBSTRATE FOR PART 1