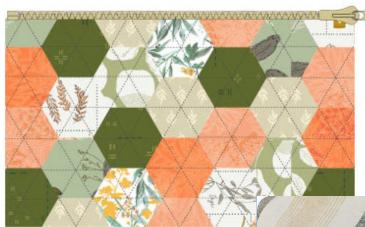

# MAKEUP BAG - FILLER

- \* WEEK 6 (FEBRUARY 14)
- \* PATCHY VALENTINES DAY MAKE-UP BAG GIFTS

### 6" x 10" Make up bag

### 3" Make up cleansing sheets