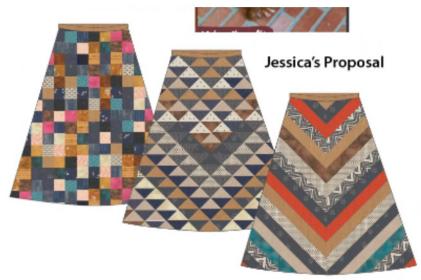

## SKIRTS - MAIN

- \* WEEK 7 (FEBRUARY 21)
- \* PATCHWORK SKIRTS

### IG/FB/TW

- \* THREE POSTS POSTED SEPARATELY THROUGHOUT DAY
- \* CAPTION: "#AGFPATCHWORKSTORIES: \_\_\_\_\_\_"