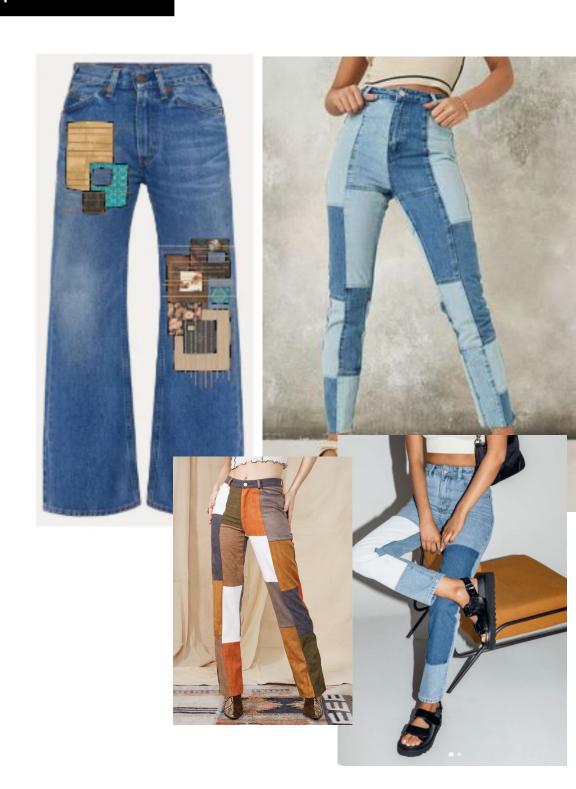

# PATCHWORK JEANS - FILLER

- \* WEEK 2 (MARCH 7)
- \* PATCHWORK JEANS

### IG/FB/TW

- \* ONE POST
- \* CAPTION: "#AGFPATCHWORKSTORIES: